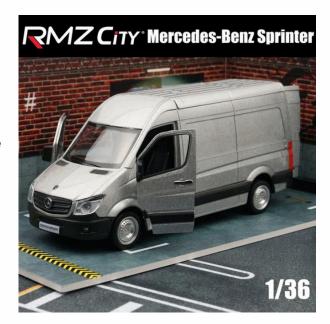

# MERCEDES-BENZ SPRINTER TOY CAR MODEL 1/36 RMZ

The Mercedes-Benz Sprinter Toy Car Model 1/36 RMZ is a meticulously crafted die-cast replica that brings the iconic design of the Mercedes-Benz Sprinter to enthusiasts.

Scale: 1:36Type: Car