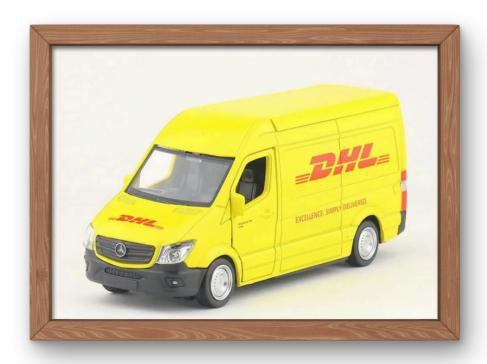

# MERCEDES-BENZ SPRINTER TOY CAR MODEL 1/36 RMZ

The Mercedes-Benz Sprinter Toy Car Model 1/36 RMZ is a meticulously crafted die-cast replica that brings the iconic design of the Mercedes-Benz Sprinter to enthusiasts.