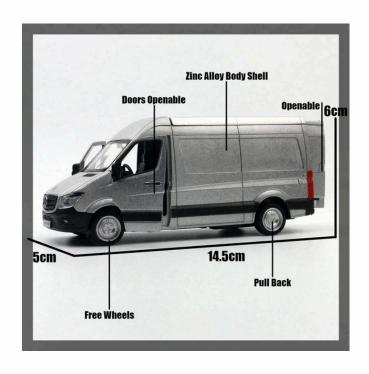

#### **Specifications:**

• Battery: No battery

• Brand Name: MAKEDA

• Features: Diecast

• Hign-concerned Chemical: None

• Is Electric: No battery

Material: Metal

• Recommend Age: 14+y

Scale: 1:36Type: Car

## **KEY FEATURES**

- Realistic Design: Crafted to a 1/36 scale, this model accurately replicates the Mercedes-Benz Sprinter. Durable Construction: Made from premium metal materials, offering a sturdy and
- long-lasting build. Authentic Details: Features intricate detailing on the interior and exterior, mirroring the real vehicle.
  Battery-Free Operation: No batteries required, providing a
- simple and hassle-free experience. **Versatile Display:** Suitable for collectors, car enthusiasts, and as a decorative piece.