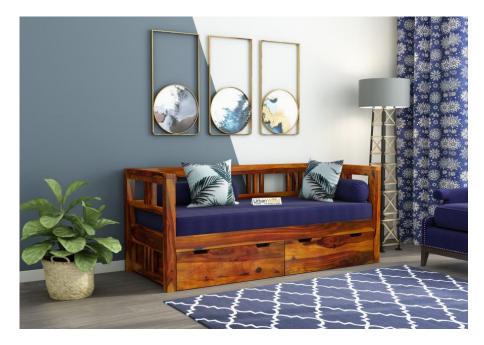

#### **Compose Base Structures**

Diwan bed design signifies a composed posture without bed frames, featuring a sturdy solid wood base with upholstered mellow fabrics and puffy foams. Conventionally, the Diwan beds are sculpted with a compact power pack ingredient, including spacious compartments and drawers underneath the luscious mattress.

#### Variableness Of Budget

Even though the prices are slightly higher than traditional beds, these beds vary in price based on their quality materials, constructions, and upholstery fabrics, you can stretch the differences in prices between **single diwan bed price** and **double bed diwan** designs, enabling choices of budget!

#### **Epitome Of Infinite Versatility**

The fascinating aspect of this firmly sculpted **wooden diwan set** is its adaptability to various home environments and utility, gathering exploration through its flair transformation into a centerpiece sofa set or a match made in paradise for guests and kids while providing a relaxing and cozy oasis of slumbering for many aspirant intimate sleepers, moreover the **diwan bed with storage** offer spacious space perfectly suitable for any compact bedroom with space demand.