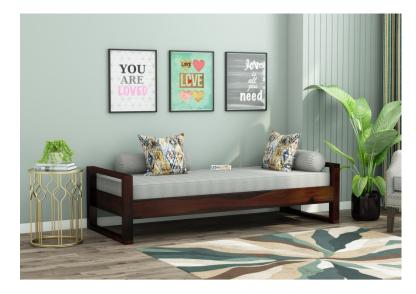

# **Modern Diwan Beds**

A **diwan bed** is an innovative slumbering furniture featuring a remarkably designed hollow base where mattresses are sat or upholstered without a customary bed frame. This mid-century elegant beauty is also popularly known as a sofa cum bed due to its versatile characteristics and functionality, the base is built with a sturdy solid wood designed to provide firm backing.

#### **Compose Base Structures**

Diwan bed design signifies a composed posture without bed frames, featuring a sturdy solid wood base with upholstered mellow fabrics and puffy foams. Conventionally, the Diwan beds are sculpted with a compact power pack ingredient, including spacious compartments and drawers underneath the luscious mattress.

#### **Epitome Of Infinite Versatility**

The fascinating aspect of this firmly sculpted **wooden diwan set** is its adaptability to various home environments and utility, gathering exploration through its flair transformation into a centerpiece sofa set or a match made in paradise for guests and kids while providing a relaxing and cozy oasis of slumbering for many aspirant intimate sleepers, moreover the **diwan bed with storage** offer spacious space perfectly suitable for any compact bedroom with space demand.