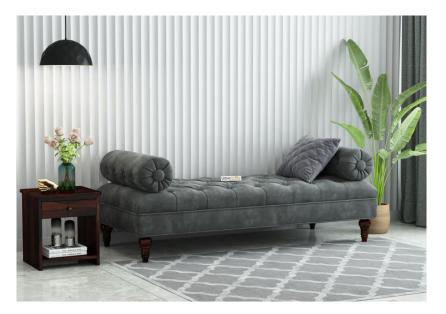

# **Modern Diwan Beds**

A **diwan bed** is an innovative slumbering furniture featuring a remarkably designed hollow base where mattresses are sat or upholstered without a customary bed frame. This mid-century elegant beauty is also popularly known as a sofa cum bed due to its versatile characteristics and functionality, the base is built with a sturdy solid wood designed to provide firm backing.

#### **Modest Refinement**

Although Diwan beds come without bed frames, however, the **diwan bed design** comes in various awe-striking high-grade stuffed fabrics, the simple and minimalist base posture and impressive upholsteries of the bed pose a grand and elegant aesthetic, suitable for any decor setting.