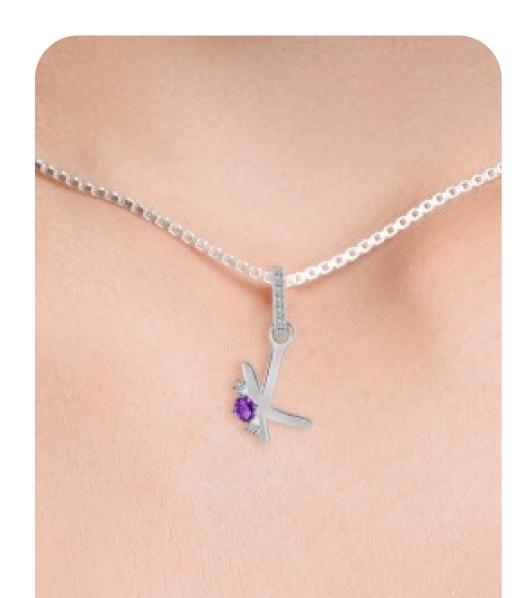

## AMETHYST ALPHABET PENDANT'S

Wearing it allows us to become more open to love and forgiveness. In addition, it boosts spiritual levels when it is used in meditation activities.