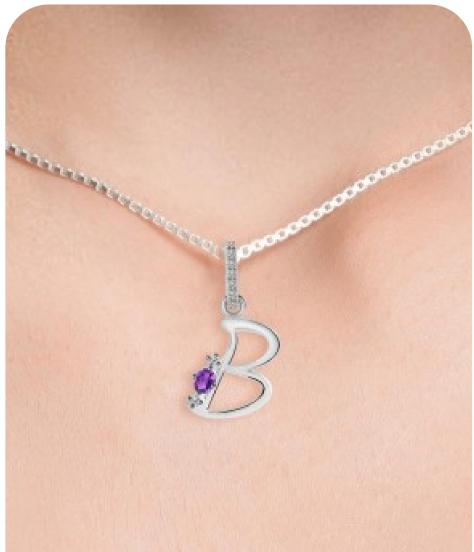

## AMETHYST ALPHABET PENDANT'S

Wearing it allows us to become more open to love and forgiveness. In addition, it boosts spiritual levels when it is used in meditation activities.