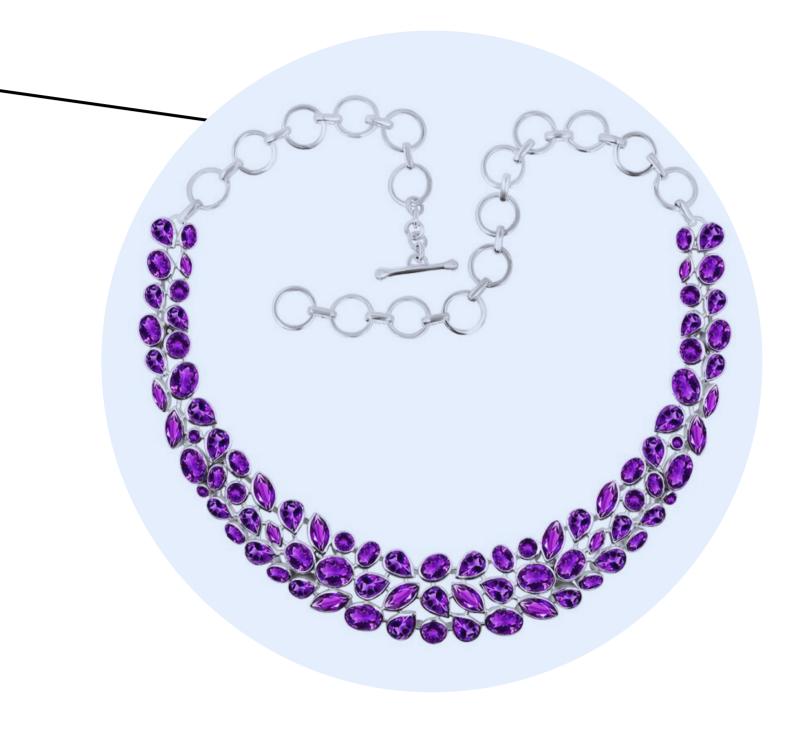

## AMETHYST



Agate Dive into the world of elegance and tranquility with Amethyst Lace Agate Jewelry. Its delicate, lace-like patterns and soothing colors make it a gemstone of choice for those seeking serenity in style.

It has always been loved and appreciated by jewelry enthusiasts across the world. Since the early times, its beauty has captured many people's attention, and its aesthetic appeal made it desirable for creating genuine **Amethyst** necklace collections.



AMETHYST NECKLACE

#### **Amethyst Pendant**

(AMT-RDN-241)

## AMETHYST PENDANT



Amethyst Lace Agate's history is intertwined with tales of serenity and balance. It's been cherished for centuries,

believed to bring emotional harmony to those who wear it.

Discover the legacy of this gem.



Amethyst Rough Pendant (AMT-1-5)

## AMETHYST ALPHABET PENDANT'S

Wearing it allows us to become more open to love and forgiveness. In addition, it boosts spiritual levels when it is used in meditation activities.









# CONTACT

US





info@rananjayexports.com



www.rananjayexports.com



rananjay-exports-ltd



RananjayExports888



rananjayexports