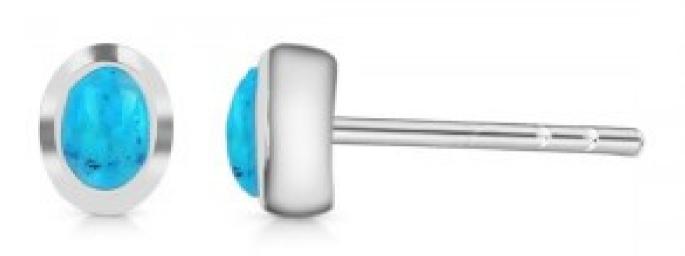

#### Turquoise Earring

In addition, a December-born

person can permanently wear

the Turquoise ring as their

traditional birthstone. Moreover,

the gemstone aligns the person's

throat chakra, enhancing

communication skills and solving

throat-related issues.