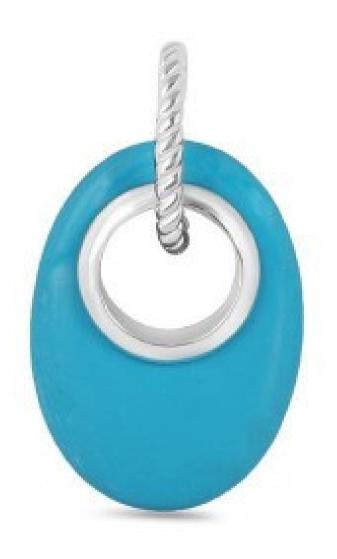

#### Turquoise

Get ready for outings or casual parities by adoring the Turquoise Jewelry with your colorful dresses. The greenish-blue color of the gemstone allows its user

to wear the ring in every outfit.